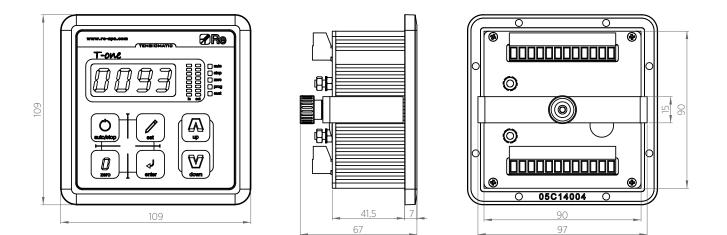

### **TECHNICAL DRAWING**

## **TECHNICAL DATA**

| Power supply                                         | 24 Vdc                              |
|------------------------------------------------------|-------------------------------------|
| Power                                                | 8 W max                             |
| Analog inputs 0÷10 V                                 | 1 dancing roller or remote setpoint |
| Digital inputs 24 V                                  | 2 remote controls                   |
| Analog output 0÷10 V / 4÷20 mA                       | 1 open-loop torque control          |
| Analog output 0÷10 V                                 | 1 diameter proportional             |
| Digital relay output 24 Vdc /24 Vac                  | 2 for alarms                        |
| Weight                                               | 400 g                               |
| Working temperature                                  | 0÷50°C                              |
| IP protection class                                  | IP 20 (case) IP 52 (frontal panel)  |
| Dimensions                                           | 109 x 109 x 67 mm                   |
| *Data are subject to tochaical change without notice |                                     |