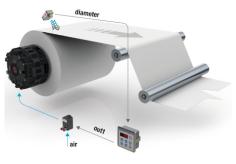

#### **APPLICATIONS**

Regulation in torque with diametral sensor (open-loop)

The interface with 6 buttons and 4 digit is easy to use and allows to smoothly control and set up the desired parameters to obtain the best results.

T-one ULS is used in open-loop systems combined with a diametral sensor which reads the distance from the reel. The signal of the ultrasonic sensor is processed by the T-one, which, controlling the brake or clutch torque with an open-loop obtains a precise and constant web tension. This system can regulate the torque in acceleration, deceleration and is equipped with SELEMATIC and TAPER-TENSION functions.